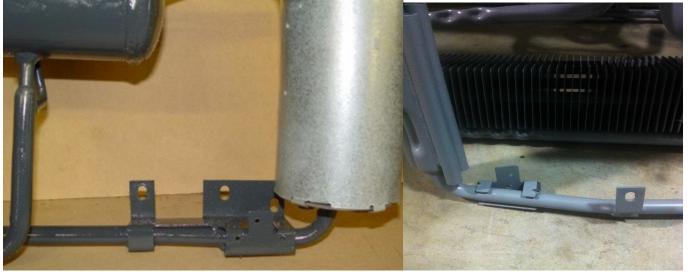

## RM2820 and RM2620 Bracket Selection

Some Dometic RM2820 and RM2620 refrigerators have factory installed RM2804/RM2604 type cooling units. These cooling units are extremely similar to the RM2820/2620 cooling units and only differ by the bracket for the gas valve **but are not interchangeable**. It is important to order the correct cooling unit for your refrigerator.

Match the gas valve bracket on your refrigerator to one of the pictures below and order one of these bracket types:

RM2820/2620 bracket

RM2804/2604 medium size bracket

RM2804/2604 small size bracket

Bracket Type RM2820/2620



Bracket Type RM2804/2604 medium bracket Bracket Type RM2804/2604 small bracket