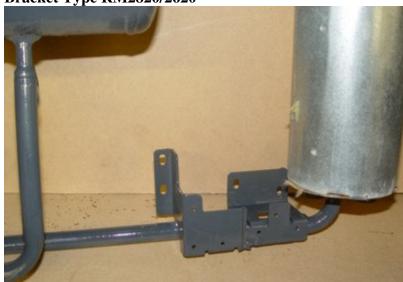

## RM2820 and RM2620 Bracket Selection

Some Dometic RM2820 and RM2620 refrigerators have factory installed RM2804/RM2604 type cooling units. These cooling units are extremely similar to the RM2820/2620 cooling units and only differ by the bracket for the gas valve **but are not interchangeable**. It is important to order the correct cooling unit for your refrigerator.

Match the gas valve bracket on your refrigerator to one of the pictures below and order one of these bracket types:

RM2820/2620 bracket

RM2804/2604 medium size bracket

RM2804/2604 small size bracket

Bracket Type RM2820/2620